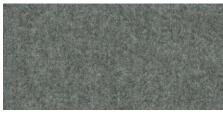

## HeartFelt®

**WHITE 7593** 

**LIGHT GREY 7596** 

**MIDDLE GREY 7597** 

**DARK GREY 7598** 

**BLACK 7594** 

### Wall application

We recommend using only the 55 mm linear boxshaped and 64 mm rounded panels and install them vertically.

Colours may vary from the original

HeartFelt® is available in 5 grey shades, ranging from white to black and in 5 earth tones. The proportion of the coloured and white PES fibers determines the colour of the panels. Therefore colours may differ from presented samples.