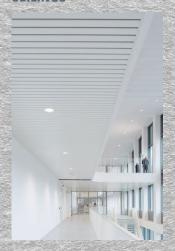

#### CEILINGS

#### PES fibres

HeartFelt® is a linear ceiling system with open joints made of non-woven thermoformed PES fibres.