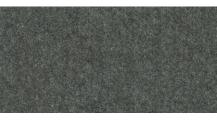

## HeartFelt®

**WHITE 7593** 

**LIGHT GREY 7596** 

**MIDDLE GREY 7597** 

**DARK GREY 7598** 

**BLACK 7594** 

### Wall application

We recommend using only the 55 mm linear boxshaped and 64 mm rounded panels and install them vertically.

Colours may vary from the original

HeartFelt® is available in 5 grey shades, ranging from white to black and in 5 earth tones. The proportion of the coloured and white PES fibers determines the colour of the panels. Therefore colours may differ from presented samples.