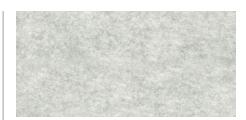

## HeartFelt®

**WHITE 7593** 

**LIGHT GREY 7596** 

**MIDDLE GREY 7597** 

**DARK GREY 7598** 

**BLACK 7594** 

### Wall application

We recommend using only the 55 mm linear boxshaped and 64 mm rounded panels and install them vertically.

Colours may vary from the original

HeartFelt® is available in 5 grey shades, ranging from white to black and in 5 earth tones. The proportion of the coloured and white PES fibers determines the colour of the panels. Therefore colours may differ from presented samples.