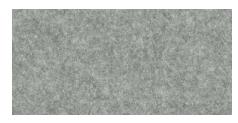

## HeartFelt®

**WHITE 7593** 

**LIGHT GREY 7596** 

**MIDDLE GREY 7597** 

**DARK GREY 7598** 

**BLACK 7594** 

### Wall application

We recommend using only the 55 mm linear boxshaped and 64 mm rounded panels and install them vertically.

Colours may vary from the original

HeartFelt® is available in 5 grey shades, ranging from white to black and in 5 earth tones. The proportion of the coloured and white PES fibers determines the colour of the panels. Therefore colours may differ from presented samples.