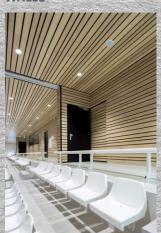

### Wall application

We recommend using only the 55 mm linear boxshaped and 64 mm rounded panels and install them vertically.

Colours may vary from the original

HeartFelt® is available in 5 grey shades, ranging from white to black and in 5 earth tones. The proportion of the coloured and white PES fibers determines the colour of the panels. Therefore colours may differ from presented samples.

#### PES fibres

HeartFelt® is a linear ceiling system with open joints made of non-woven thermoformed PES fibres.