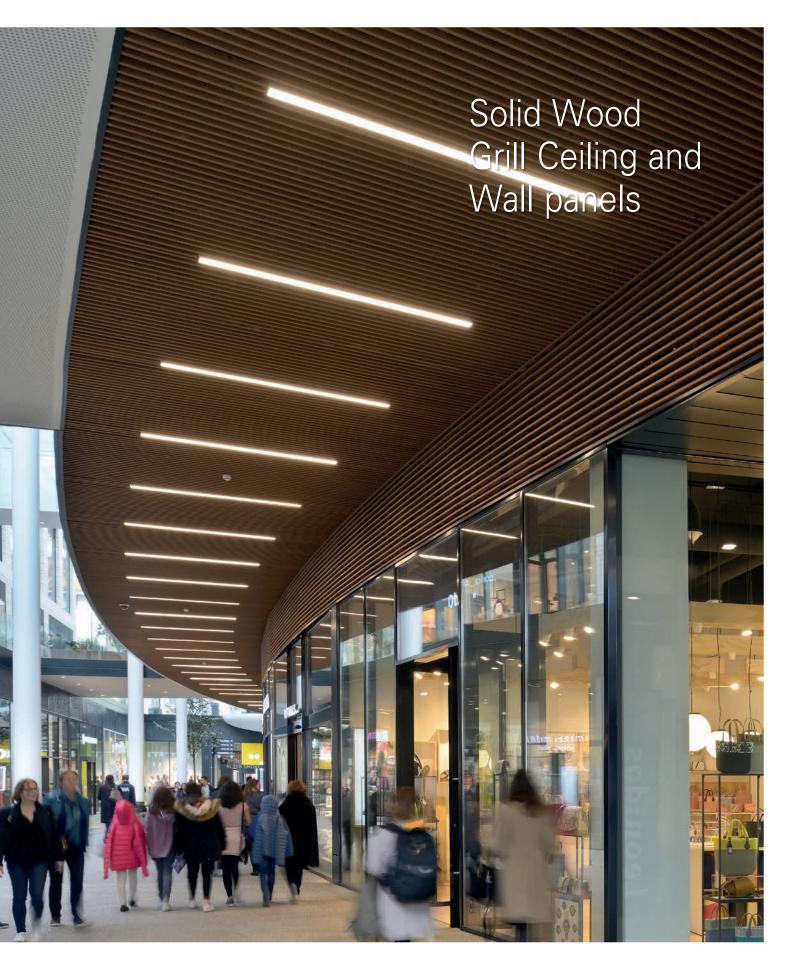

# Solid Wood Grill Ceiling and Wall panels

Hôpital

Hospital

Ziekenhuis

Touched by Wood

Info

: Chirec LOT 23, Brussel, Belg

duct : Solid Wood Grill hitect: Assar Architects

The Solid Wood Grill system consists of wooden slats connected to each other with an anodized black aluminum dowel. These assembled slats form the Grill element, which can be produced in various lengths. The grill panels are inserted into each other using a half-lap wooden dowel joint creating a continuous looking surface. The supplied elements made to measure, meaning the grill dimensions can be customized to match the design needs.

The grill panels are supplied with a special black Cross-Lock system and clips. This allows the installation to be easy and guarantees a perfect fit.

*Cover* : Docks, Brussel, Belgium Product : Solid Wood Grill Architect: Art & Build Architects