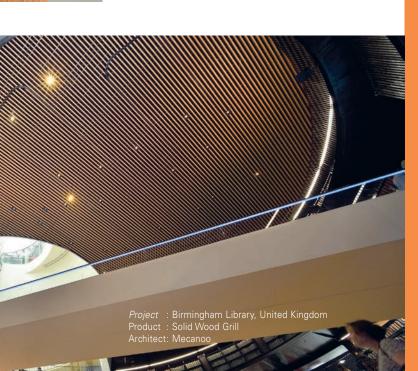

# Solid Wood Grill Ceiling and Wall panels

Hôpital

Hospital

Ziekenhuis

Touched by Wood

Info

: Chirec LOT 23, Brussel, Belg

duct : Solid Wood Grill hitect: Assar Architects

The Solid Wood Grill system consists of wooden slats connected to each other with an anodized black aluminum dowel. These assembled slats form the Grill element, which can be produced in various lengths. The grill panels are inserted into each other using a half-lap wooden dowel joint creating a continuous looking surface. The supplied elements made to measure, meaning the grill dimensions can be customized to match the design needs.

The grill panels are supplied with a special black Cross-Lock system and clips. This allows the installation to be easy and guarantees a perfect fit.

*Cover* : Docks, Brussel, Belgium Product : Solid Wood Grill Architect: Art & Build Architects