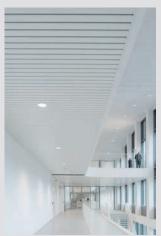

# Solid Wood Grill Ceiling and Wall panels

Hôpital

Hospital

Ziekenhuis

Touched by Wood

Info

: Chirec LOT 23, Brussel, Belg

duct : Solid Wood Grill hitect: Assar Architects

The Solid Wood Grill system consists of wooden slats connected to each other with an anodized black aluminum dowel. These assembled slats form the Grill element, which can be produced in various lengths. The grill panels are inserted into each other using a half-lap wooden dowel joint creating a continuous looking surface. The supplied elements made to measure, meaning the grill dimensions can be customized to match the design needs.