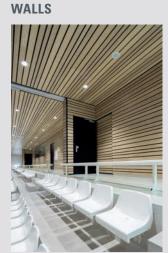

The grill panels are supplied with a special black Cross-Lock system and clips. This allows the installation to be easy and guarantees a perfect fit.

*Cover* : Docks, Brussel, Belgium Product : Solid Wood Grill Architect: Art & Build Architects