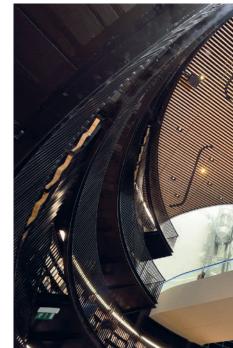

The Solid Wood Grill system consists of wooden slats connected to each other with an anodized black aluminum dowel. These assembled slats form the Grill element, which can be produced in various lengths. The grill panels are inserted into each other using a half-lap wooden dowel joint creating a continuous looking surface. The supplied elements made to measure, meaning the grill dimensions can be customized to match the design needs.

The grill panels are supplied with a special black Cross-Lock system and clips. This allows the installation to be easy and guarantees a perfect fit.

*Cover* : Docks, Brussel, Belgium Product : Solid Wood Grill Architect: Art & Build Architects