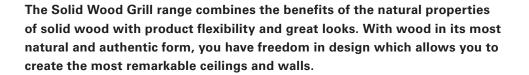

The Solid Wood Grill system consists of wooden slats connected to each other with an anodized black aluminum dowel. These assembled slats form the Grill element, which can be produced in various lengths. The grill panels are inserted into each other using a half-lap wooden dowel joint creating a continuous looking surface. The supplied elements made to measure, meaning the grill dimensions can be customized to match the design needs.

The grill panels are supplied with a special black Cross-Lock system and clips. This allows the installation to be easy and guarantees a perfect fit.

*Cover* : Docks, Brussel, Belgium Product : Solid Wood Grill Architect: Art & Build Architects