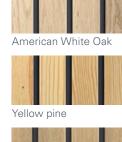

# Wood species

American Ash

Cherry

European Oak

**European Pine** 

Oregon Pine

Western Red Cedar